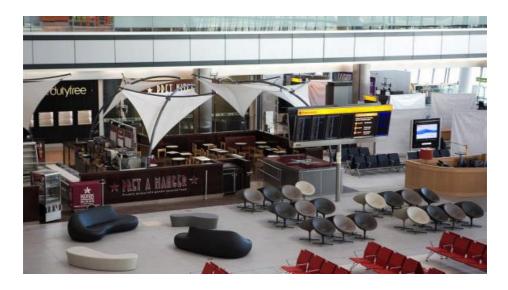

BAA installed an IPTV system as part of the infrastructure for Terminal 5 at Heathrow Airport during construction in 2008. The IPTV system is used to distribute live broadcast TV to passenger waiting areas throughout the building, both landside and airside, as well as to retail outlets and hospitality VIP lounges.

Netvue was contracted to support the Heathrow IPTV system during 2009 and 2010 as well as providing new endpoints in the newly constructed Terminal 2 building. These endpoints were simply connected to the BAA airport-wide IT network infrastructure, demonstrating the flexibility and scalability that IPTV offers.