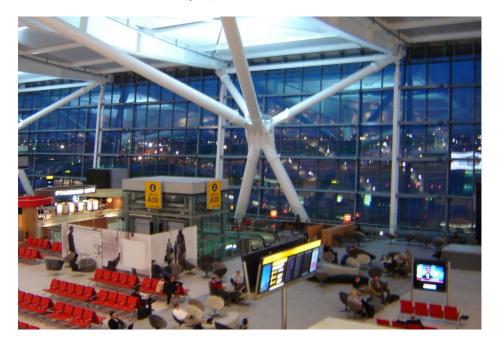

BAA installed an IPTV system as part of the infrastructure for Terminal 5 at Heathrow Airport during construction in 2008. The IPTV system is used to distribute live broadcast TV to passenger waiting areas throughout the building, both landside and airside, as well as to retail outlets and hospitality VIP lounges.

Netvue was contracted to support the Heathrow IPTV system during 2009 and 2010 as well as providing new endpoints in the newly constructed Terminal 2 building. These endpoints were simply connected to the BAA airport-wide IT network infrastructure, demonstrating the flexibility and scalability that IPTV offers.