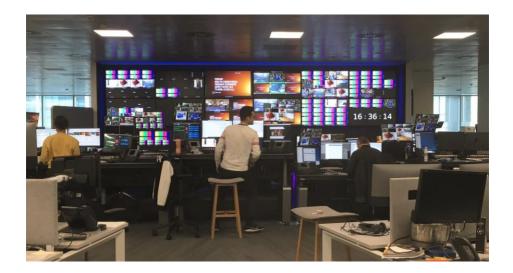

## **IPTV** at Reuters

In 2020 Reuters moved their London Docklands headquarters at Canary Wharf and engaged Netvue to install, configure and commission their new IPTV system.

Reuters have used IPTV since 2004 to distribute live broadcast TV in their newsroom, and for their new headquarters IPTV was integrated into the broadcast video infrastructure as well as being shown throughout their offices. The broadcast integration allows IPTV channels to be used as sources into the studios, and allows studio outputs to be viewed on the IPTV system.