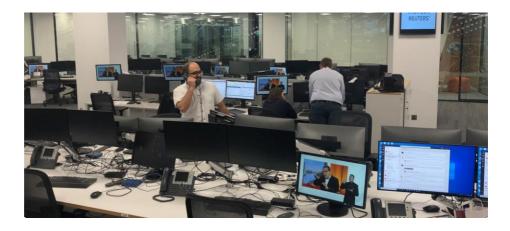

## **IPTV** at Reuters

In 2020 Reuters moved their London Docklands headquarters at Canary Wharf and engaged Netvue to install, configure and commission their new IPTV system.

Reuters have used IPTV since 2004 to distribute live broadcast TV in their newsroom, and for their new headquarters IPTV was integrated into the broadcast video infrastructure as well as being shown throughout their offices. The broadcast integration allows IPTV channels to be used as sources into the studios, and allows studio outputs to be viewed on the IPTV system.