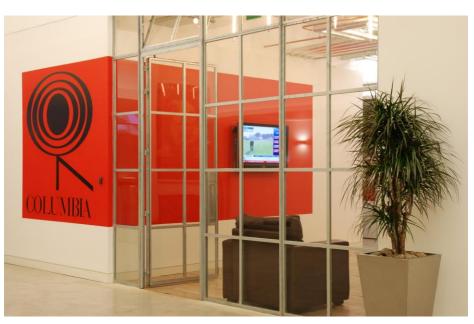

Netvue refreshed Sony Music's IPTV system in 2018 to bring full HD capability, including an in-house HD showreel channel of their own music videos. Sony Music originally bought the IPTV system from Netvue in 2008, to distribute live broadcast TV throughout their corporate headquarters building. Netvue's IPTV streaming system distributes over 50 TV channels on the company IT network, showing live broadcast TV and IP encoded video to multiple users in reception and hospitality areas, as well as meeting rooms and offices.

Netvue IPTV also offers Video on Demand and Digital Signage, and the system has the added benefit that users can watch TV and video on computers, as well as TV display screens.

"It made sense to use the IT network infrastructure as a delivery mechanism for digital quality pictures in our flagship headquarters building."